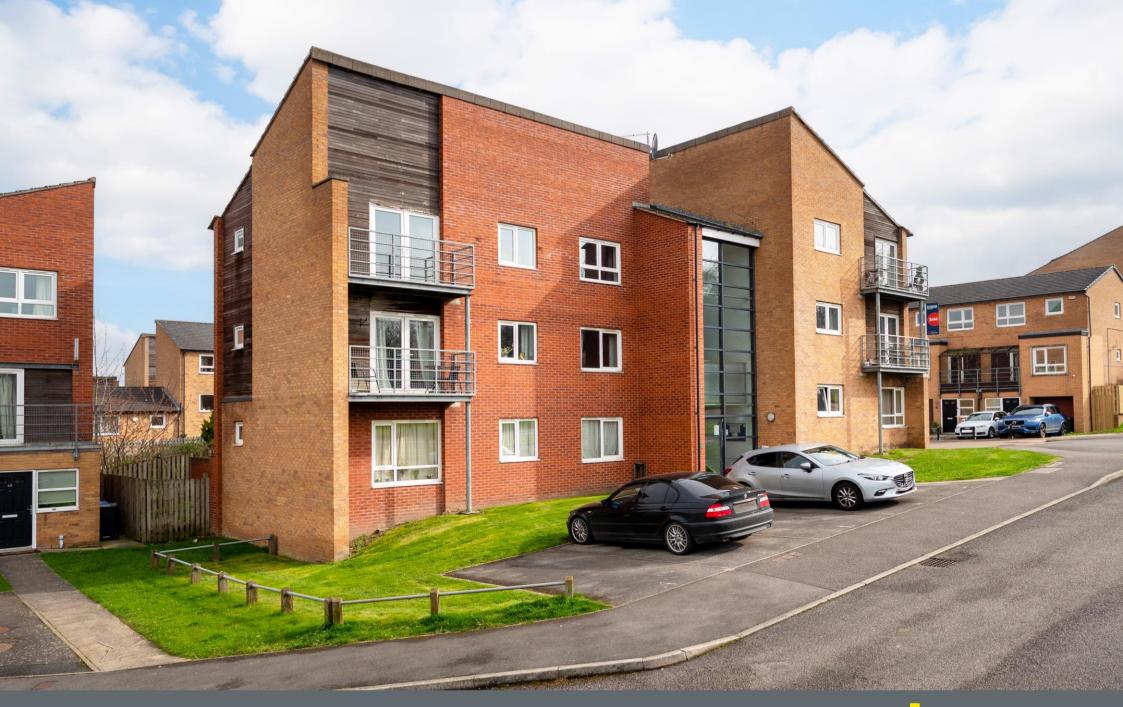

## 95 Park Grange Rise

Norfolk Park • Sheffield • S2 3SX

Guide Price £125,000 - £135,000

Attractive 2nd floor 2-bedroom apartment with balcony offering pleasant views. Ideally located in Norfolk Park close to the city centre with excellent transport links. Benefits from recently installed kitchen with integrated appliances and allocated parking. Enters through a communal entrance and stairs which rise to the private entrance on second floor. An inner hallway leads to 2 front facing bedrooms presented in neutral tones and carpet. The bathroom is equipped with modern 3-piece white suite, overhead shower and glass screen. A useful utility room offers additional storage with space and plumbing for a washing machine and wall mounted combination boiler. The flexible open plan living space is dual aspect, filled with natural light and French doors opening onto a decked balcony with pleasant outlook. The recently installed modern kitchen is fitted with grey gloss units and a range of integrated appliances including oven, gas hob, extractor, dishwasher and fridge freezer. Externally is a communal green space and allocated parking. Park Grange Rise is ideally placed for access to the city centre, colleges, universities, train station, and the hospitals, with public transport including the supertram, whilst also being close to recreational facilities including Norfolk Park, offering open space, woodland walks, and views over the city Service Charge 1 Jan 24 – 31 Dec 24 = £1208.58 Leasehold 125 years from 2003 - Norfolk Park Management Company Council tax band A, EPC Rating C