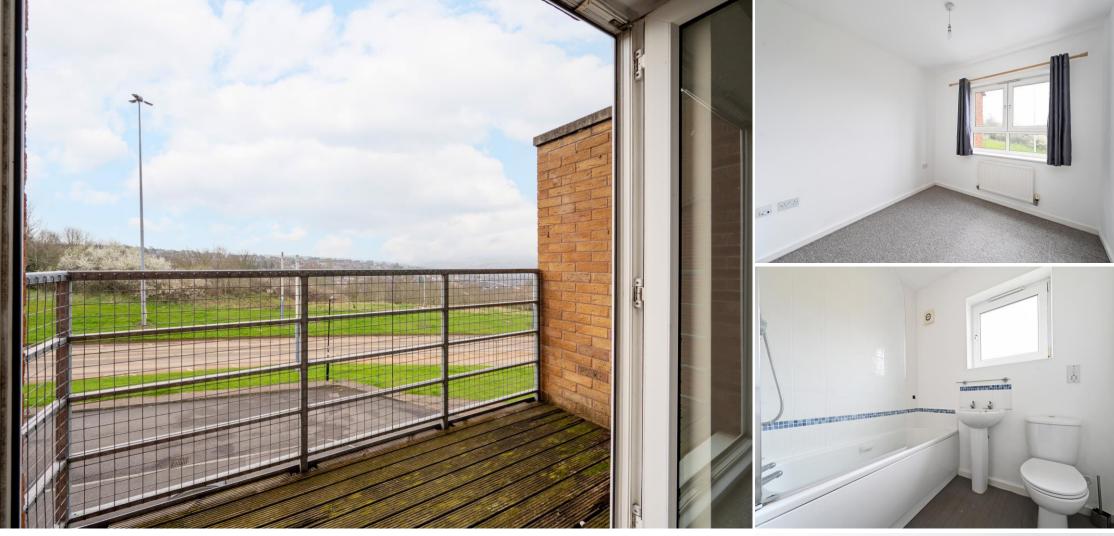

## 95 Park Grange Rise

Norfolk Park • Sheffield • S2 3SX

Guide Price £125,000 - £135,000

Attractive 2nd floor 2-bedroom apartment with balcony offering pleasant views. Ideally located in Norfolk Park close to the city centre with excellent transport links. Benefits from recently installed kitchen with integrated appliances and allocated parking. Enters through a communal entrance and stairs which rise to the private entrance on second floor. An inner hallway leads to 2 front facing bedrooms presented in neutral tones and carpet. The bathroom is equipped with modern 3-piece white suite, overhead shower and glass screen. A useful utility room offers additional storage with space and plumbing for a washing machine and wall mounted combination boiler. The flexible open plan living space is dual aspect, filled with natural light and French doors opening onto a decked balcony with pleasant outlook. The recently installed modern kitchen is fitted with grey gloss units and a range of integrated appliances including oven, gas hob, extractor, dishwasher and fridge freezer. Externally is a communal green space and allocated parking. Park Grange Rise is ideally placed for access to the city centre, colleges, universities, train station, and the hospitals, with public transport including the supertram, whilst also being close to recreational facilities including Norfolk Park, offering open space, woodland walks, and views over the city Service Charge 1 Jan 24 – 31 Dec 24 = £1208.58 Leasehold 125 years from 2003 - Norfolk Park Management Company Council tax band A, EPC Rating C

- Second Floor Apartment in Norfolk Park
- 2 Double Bedrooms
- Flexible Open Plan Living Space
- Modern Kitchen with Integrated Appliances
- Balcony with Pleasant Views

- Located Close to City Centre
- Allocated Parking
- Leasehold 125 years from 2003
- Service Charge 1 Jan 24 31 Dec 24 = £1208.58
- Council tax band A, EPC Rating C