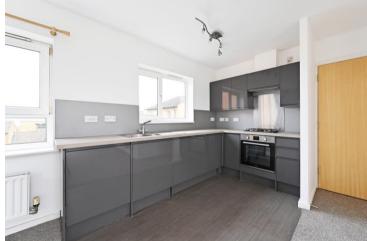

## 95 Park Grange Rise

Norfolk Park • Sheffield • S2 3SX

Guide Price £125,000 - £135,000

Attractive 2nd floor 2-bedroom apartment with balcony offering pleasant views. Ideally located in Norfolk Park close to the city centre with excellent transport links. Benefits from recently installed kitchen with integrated appliances and allocated parking. Enters through a communal entrance and stairs which rise to the private entrance on second floor. An inner hallway leads to 2 front facing bedrooms presented in neutral tones and carpet. The bathroom is equipped with modern 3-piece white suite, overhead shower and glass screen. A useful utility room offers additional storage with space and plumbing for a washing machine and wall mounted combination boiler. The flexible open plan living space is dual aspect, filled with natural light and French doors opening onto a decked balcony with pleasant outlook. The recently installed modern kitchen is fitted with grey gloss units and a range of integrated appliances including oven, gas hob, extractor, dishwasher and fridge freezer. Externally is a communal green space and allocated parking. Park Grange Rise is ideally placed for access to the city centre, colleges, universities, train station, and the hospitals, with public transport including the supertram, whilst also being close to recreational facilities including Norfolk Park, offering open space, woodland walks, and views over the city Service Charge 1 Jan 24 – 31 Dec 24 = £1208.58 Leasehold 125 years from 2003 - Norfolk Park Management Company Council tax band A, EPC Rating C