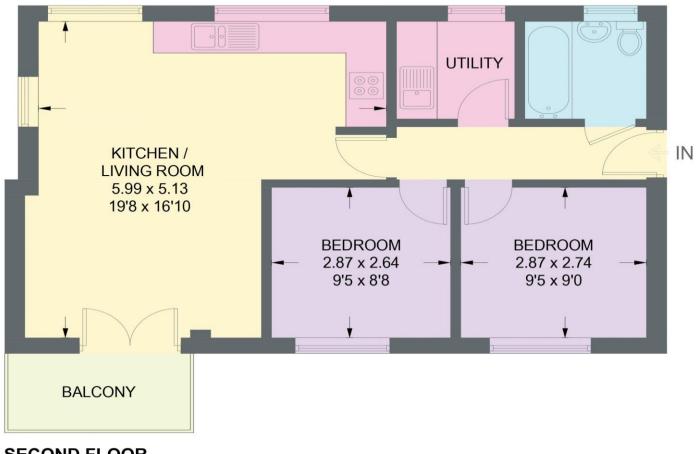

## 95 PARK GRANGE RISE

APPROXIMATE GROSS INTERNAL AREA = 54.9 SQ M / 591 SQ FT

**SECOND FLOOR** 

Illustration for identification purposes only, measurements are approximate, not to scale.

IMPORTANT: we would like to inform prospective purchasers that these sales particulars have been prepared as a general guide only. A detailed survey has not been carried out, nor the services, appliances and fittings tested. Room sizes should not be relied upon for furnishing purposes and are approximate. If floor plans are included, they are for guidance only and illustration purposes only and may not be to scale. If there are any important matters likely to affect your decision to buy, please contact us before viewing the property.