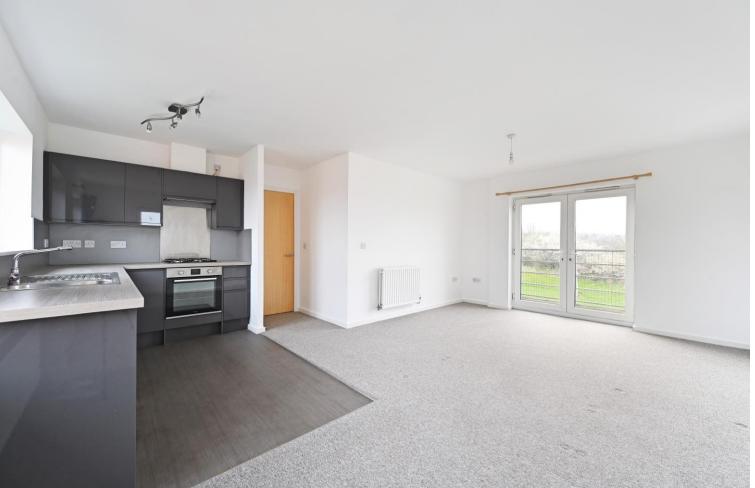

## 95 Park Grange Rise

Norfolk Park • Sheffield • S2 3SX

Guide Price £125,000 - £135,000

Attractive 2nd floor 2-bedroom apartment with balcony offering pleasant views. Ideally located in Norfolk Park close to the city centre with excellent transport links. Benefits from recently installed kitchen with integrated appliances and allocated parking. Enters through a communal entrance and stairs which rise to the private entrance on second floor. An inner hallway leads to 2 front facing bedrooms presented in neutral tones and carpet. The bathroom is equipped with modern 3-piece white suite, overhead shower and glass screen. A useful utility room offers additional storage with space and plumbing for a washing machine and wall mounted combination boiler. The flexible open plan living space is dual aspect, filled with natural light and French doors opening onto a decked balcony with pleasant outlook. The recently installed modern kitchen is fitted with grey gloss units and a range of integrated appliances including oven, gas hob, extractor, dishwasher and fridge freezer. Externally is a communal green space and allocated parking. Park Grange Rise is ideally placed for access to the city centre, colleges, universities, train station, and the hospitals, with public transport including the supertram, whilst also being close to recreational facilities including Norfolk Park, offering open space, woodland walks, and views over the city Service Charge 1 Jan 24 – 31 Dec 24 = £1208.58 Leasehold 125 years from 2003 - Norfolk Park Management Company Council tax band A, EPC Rating C